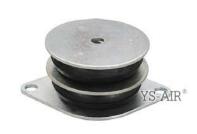

# YS-Q TYPE RUBBER ISOLATOR

## Structure

- **BUTYL RUBBER**
- ZINC COATED FOR RUST RESISTANCE

#### **Features**

- OSimple installation and excellent fixture.
- The iron plate is galvanized for rust proofing and longer lifetime.
- The bowl-shape iron cover can resist oil, solvent and sun light, which protects the rubber and duration of usage.
- Suitable for mechanical equipment, e.g. motors, power generators and air-conditioners.