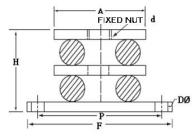

## **Specification Table**

| MODEL   | LOAD RANGE<br>(KGS) | Dimension(m/m) |     |    |     |    |     | Deflection(m/m) |
|---------|---------------------|----------------|-----|----|-----|----|-----|-----------------|
|         |                     | F              | Р   | Н  | Α   | DØ | d   | mm              |
| YS-40Q  | 15-50               | 90             | 72  | 32 | 52  | 10 | M8  | 10              |
| YS-80Q  | 50-100              | 120            | 100 | 48 | 72  | 12 | M10 | 13              |
| YS-210Q | 80-220              | 170            | 146 | 67 | 112 | 14 | M12 | 13              |
| YS-380Q | 220-400             | 200            | 170 | 70 | 142 | 14 | M14 | 13              |
| YS-700Q | 400-800             | 200            | 170 | 70 | 142 | 14 | M14 | 13              |