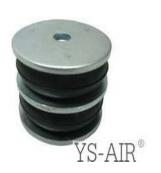

## YS-M TYPE RUBBER ISOLATOR

#### BUTYL RUBBER

ZINC COATED FOR RUST RESISTANCE

#### **Features**

- OSimple installation and excellent fixture.
- The iron plate is galvanized for rust proofing and longer lifetime.
- The bowl-shape iron cover can resist oil, solvent and sun light, which protects the rubber and duration of usage.
- Suitable for mechanical equipment, e.g. motors, power generators and air-conditioners.