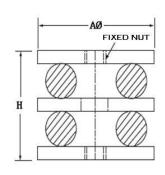

## **Specification Table**

| MODEL   | LOAD RANGE<br>(KGS) | Dimensi | on(m/m) | Defection(m/m) | LOAD<br>RANGE<br>(KGS) | Fixed Nut |
|---------|---------------------|---------|---------|----------------|------------------------|-----------|
|         |                     | AØ      | Н       | Defection(m/m) |                        |           |
| YS-40M  | 15-50               | 52      | 32      | 10             | 40                     | M8        |
| YS-80M  | 50-100              | 72      | 48      | 13             | 80                     | M10       |
| YS-210M | 80-220              | 112     | 67      | 13             | 210                    | M12       |
| YS-380M | 220-400             | 142     | 70      | 13             | 380                    | M14       |
| YS-700M | 400-800             | 142     | 70      | 13             | 700                    | M14       |